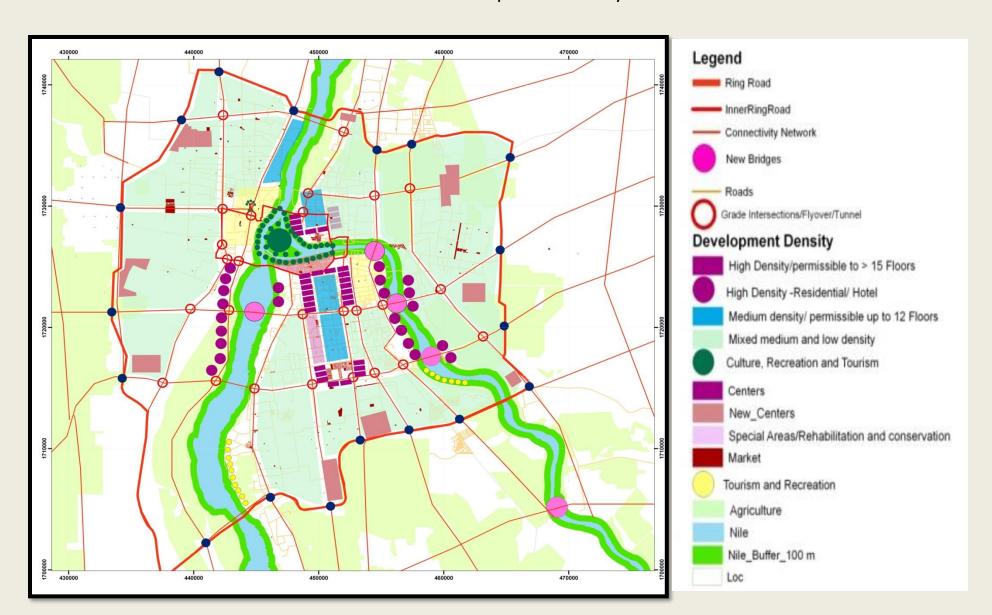

## Urban Development Scheme Connectivity and permeability – Central Functions – Culture, Recreation, and Tourism - Development Density