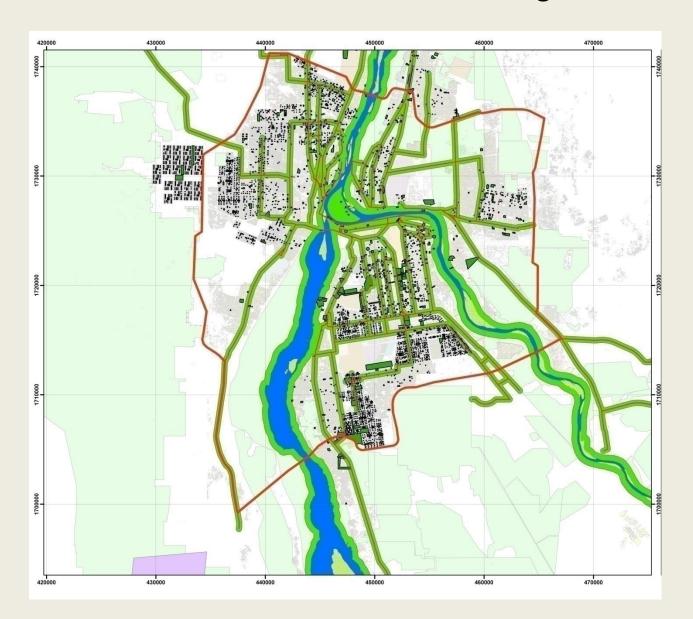

## Urban Development Scheme Connectivity and permeability – Central Functions – Culture, Recreation, and Tourism - Development Density