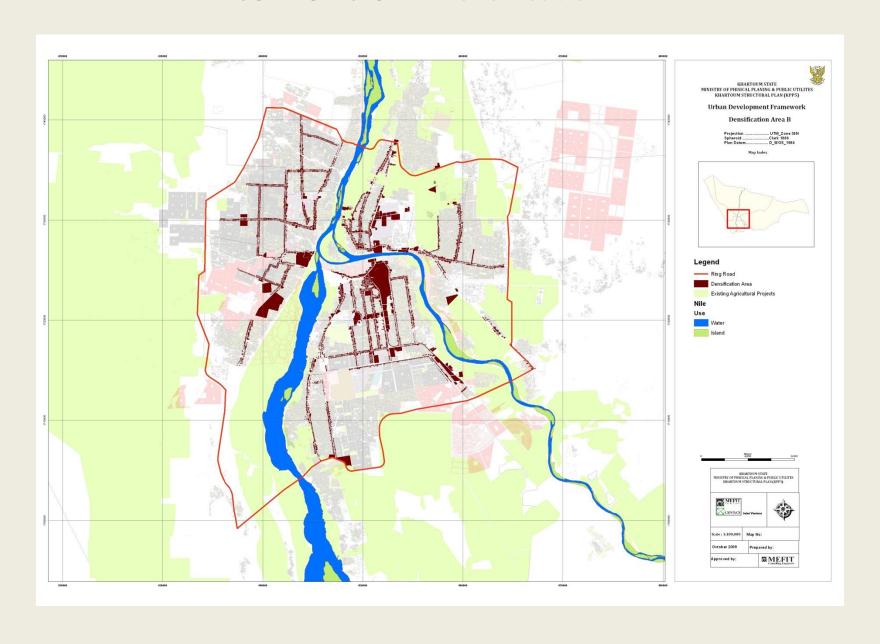

#### KPP5

### **Khartoum Structure Plan**

# URBAN DEVELOPMENT SCHEME AND PLANNING INTERVENTIONS

- Focus: the urban territorial scheme
  - Intervention : Rehabilitation
    - Intervention: Relocation
  - Intervention : Densification
    - Intervention : Greening
  - Intervention : Special issues

## Urban Development Scheme Connectivity and permeability – Central Functions – Culture, Recreation, and Tourism - Development Density



#### Intervention: Rehabilitation



Intervention: Relocation
Industrial Areas (Warehousing, Showrooms.....etc)



#### Intervention: Densification A



#### Intervention: Densification B



## Intervention: Greening



#### Intervention: Government Ministries and Units Relocations



#### Intervention: Government Ministries and Units Relocations