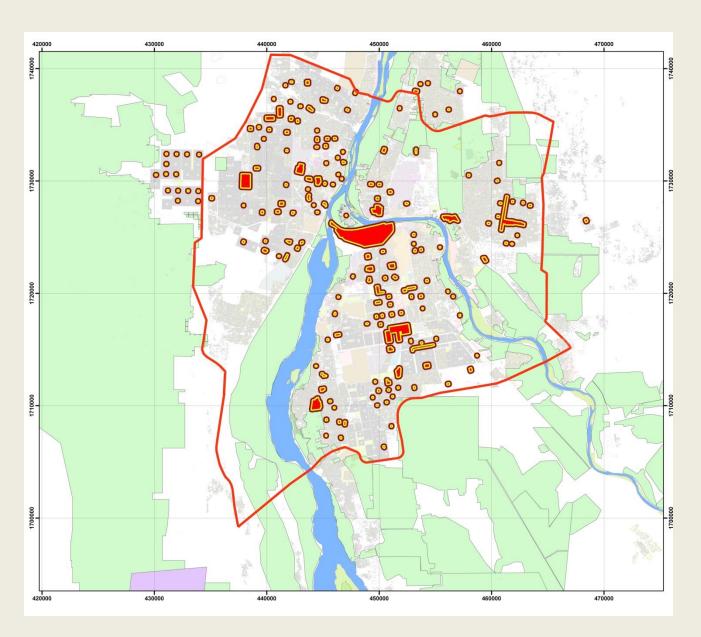

#### KPP5

### **Khartoum Structure Plan**

# URBAN DEVELOPMENT SCHEME AND PLANNING INTERVENTIONS

- Focus: the urban territorial scheme
  - Intervention : Rehabilitation
    - Intervention: Relocation
  - Intervention : Densification
    - Intervention : Greening
  - Intervention : Special issues

## Urban Development Scheme Connectivity and permeability – Central Functions – Culture, Recreation, and Tourism - Development Density



#### Intervention: Rehabilitation



Intervention: Relocation
Industrial Areas (Warehousing, Showrooms.....etc)



#### Intervention: Densification A



#### Intervention: Densification B



## Intervention: Greening



#### Intervention: Government Ministries and Units Relocations



#### Intervention: Government Ministries and Units Relocations