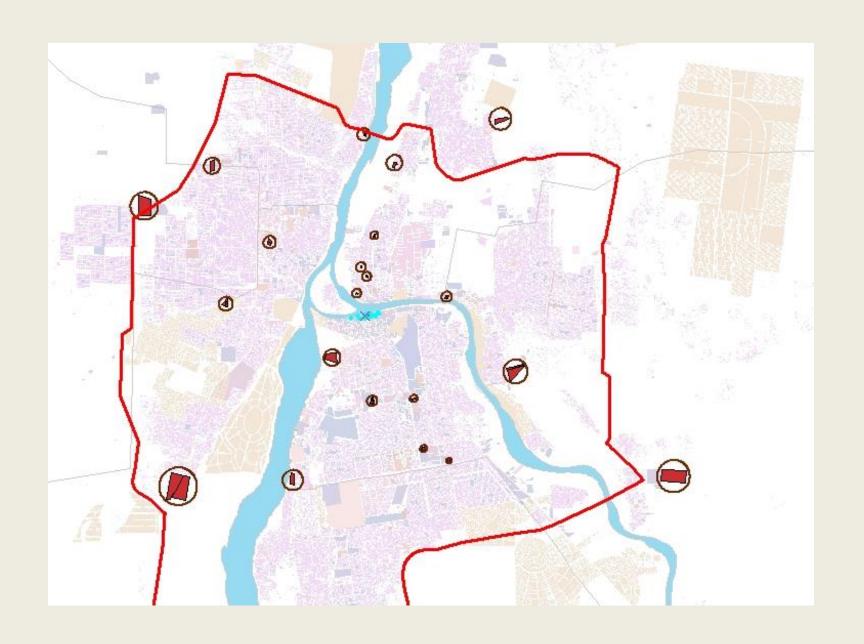

#### KPP5

### **Khartoum Structure Plan**

# URBAN DEVELOPMENT SCHEME AND PLANNING INTERVENTIONS

- Focus: the urban territorial scheme
  - Intervention : Rehabilitation
    - Intervention: Relocation
  - Intervention : Densification
    - Intervention : Greening
  - Intervention : Special issues

## Urban Development Scheme Connectivity and permeability – Central Functions – Culture, Recreation, and Tourism - Development Density



#### Intervention: Rehabilitation



Intervention: Relocation
Industrial Areas (Warehousing, Showrooms.....etc)



#### Intervention: Densification A



#### Intervention: Densification B



## Intervention: Greening



#### Intervention: Government Ministries and Units Relocations



#### Intervention: Government Ministries and Units Relocations